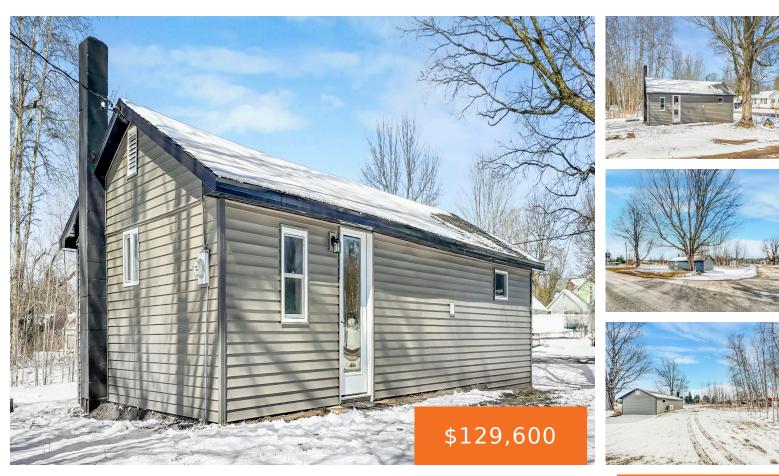

### **115, LINCOLN, LUTHER, MI, 49656**

https://tuckerbenner.com

Your Perfect Up North Escape! This Beautifully Renovated 2-bedroom, 1-bath Home is The Ideal Year-Round Retreat, Airbnb Investment, or Full-Time Residence. Adventure at Your Doorstep! Located in Lake County, the ORV capital of the Lower Peninsula!! This home offers direct access to over 300 miles of ORV trails—ride right from your driveway, no trailering needed! [...]

#### • 2 beds

- 1 bath
- Single Family Residence
- Residential
- Active
- 684 sq ft

## Basics

Category: Residential Status: Active Bathrooms: 1 bath Lot size: 0.4 sq ft Bathrooms Full: 1 Rooms Total: 5 Type: Single Family Residence Bedrooms: 2 beds Area: 684 sq ft Year built: 1900 Lot Size Acres: 0.4 acres County: Lake

# **Building Details**

Building Area Total: 684 sq ft Architectural Style: Ranch Heating: Heat Pump Roof: Asphalt, Shingle Construction Materials: Vinyl Siding Sewer: Septic Tank Stories: 1 Basement: Slab