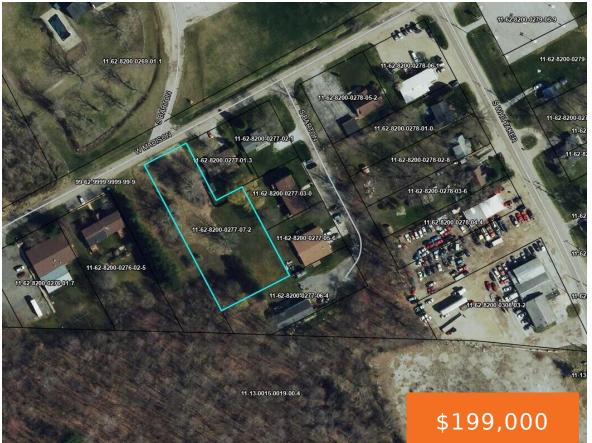

### 115, MADISON, NEW BUFFALO, MI, 49117

https://tuckerbenner.com

Fantastic commercial location to bring your dream to New Buffalo! This rare .87-acre parcel offers a host of opportunities for development. Build a residential structure in a zone that allows short-term rental. Or bring your business to life in a dynamic and growing Lake Michigan community. Zoned General Commercial, permitted uses include residential, automotive, office, [...]

## Basics

Category: Land Status: Active Lot size: 0.87 sq ft County: Berrien Type: Commercial Land Bathrooms: 0 baths Lot Size Acres: 0.87 acres

High School District: New Buffalo

Miscellaneous

CrossStreet: Whittaker

Listing Terms: Cash, Conventional