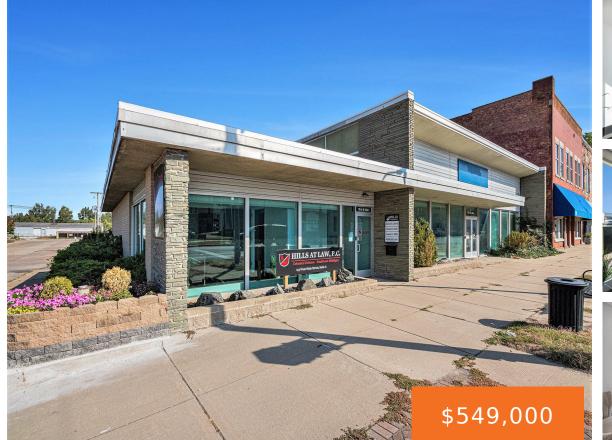

#### 115, MAIN, BENTON HARBOR, MI, 49022

https://tuckerbenner.com

Located on the sought-after Main Street of Downtown Benton Harbor. This building is a blank slate and can be built-out to suite your needs. High ceilings and non-bearing walls make the space easily changed. The Law Firm has been beautifully renovated as of January 2024 with option to lease to the current business if new [...]

- 4 baths
- Retail/Commercial
- Commercial Sale
- Active

### Basics

Category: Commercial Sale

Status: Active

Lot size: 10454 sq ft

Bathrooms Full: 4

**Business Type:** Professional/Office, Restaurant, Distribution, Bar/Tavern/Lounge, Storage, Retail, Recreation, Manufacturing, Institutional

# **Building Details**

Building Area Total: 7278 sq ft
Construction Materials: Aluminum Siding, Brick
Heating: Forced Air
Building Features: Bath Common Area, Security System
Number Of Buildings: 1

## Type: Retail/Commercial Bathrooms: 4 baths Year built: 1960 Lot Size Acres: 10454 acres County: Berrien

Number Of Units Total: 2 Sewer: Public Sewer StoriesTotal: 1 Roof: Rubber