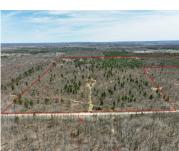

## 11500, WILLOW, BITELY, MI, 49309

https://tuckerbenner.com

A naturally serene landscape located in Bitely, this spectacular property at provides privacy and beauty. 115 acres sprawling across wooded land, is perfect for any outdoor lover! Well maintained trails provide access to every corner of the property. A hunter's dreams come true with two well placed tower stands and several other hunting blinds. This [...]

#### **Basics**

Category: Land **Type:** Acreage

**Status:** Active Bathrooms: 0 baths

Lot Size Acres: 115.58 acres **Lot size: 115.58** sq ft

County: Newaygo