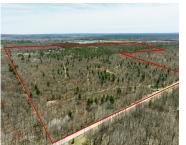

## 11500, WILLOW, BITELY, MI, 49309

https://tuckerbenner.com

A naturally serene landscape located in Bitely, this spectacular property at provides privacy and beauty. 115 acres sprawling across wooded land, is perfect for any outdoor lover! Well maintained trails provide access to every corner of the property. A hunter's dreams come true with two well placed tower stands and several other hunting blinds. This [...]

#### **Basics**

Category: Land **Type:** Acreage

**Status:** Active Bathrooms: 0 baths

Lot Size Acres: 115.58 acres **Lot size: 115.58** sq ft

County: Newaygo