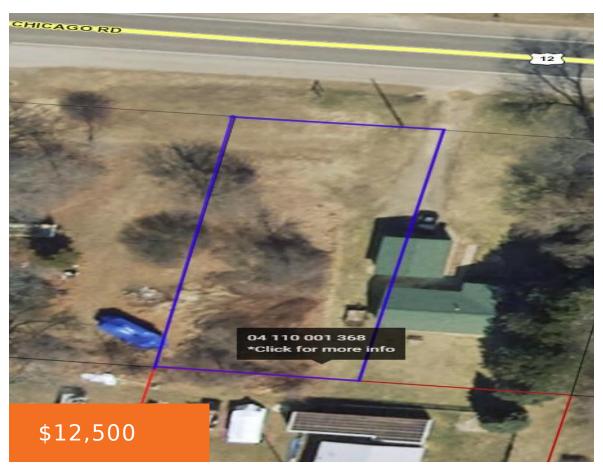

## 11511, CHICAGO, JEROME, MI, 49249

https://tuckerbenner.com

This 0.207-acre Vacant Wooded lot offers a natural backdrop with access to Lake Leanne, as suggested by the recorded deeds. For a getaway or future development. Enjoy the charm of this forested parcel while having the nearby lake access for fishing, kayaking, or relaxing by the water. Ideal for those seeking a blend of seclusion [...]

### **Basics**

Category: Land

**Status:** Active

Lot size: 0.21 sq ft

County: Hillsdale

Type: Lot

Bathrooms: 0 baths

Lot Size Acres: 0.21 acres

### **Amenities & Features**

Utilities: None Waterfront Features: Lake

Lot Features: Level, Buildable