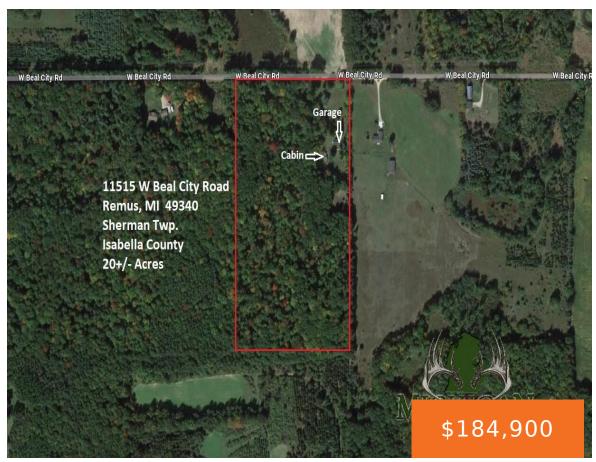

#### **11515, W BEAL CITY ROAD, REMUS, MI, 49340**

https://tuckerbenner.com

Zillow & Realtor "Contact Agent' button does not connect you to Listing Agent, if viewing on these sites, please scroll down to contact Listing Agent directly. Have you been searching for that perfect small recreational parcel with amenities and improvements already in place!?! If so, this property has everything you have been looking for and [...]

## **Basics**

Category: Land

**Status:** Active

Lot size: 20 sq ft

County: Isabella

Type: Acreage

Bathrooms: 0 baths

Lot Size Acres: 20 acres

# **Building Details**

Current Use: Recreational, Hunting

#### **Amenities & Features**

**Utilities:** Electricity Available, Well, Electricity Connected **Lot Features:** Level, Wooded

### **Miscellaneous**

Road Surface Type: Unimproved CrossStreet: West County Line Road

Listing Terms: Cash, Conventional

Call us now

Phone: (231)730-8781

Email: tuckerbennerteam@gmail.com

Address: 2747 Lakeshore Drive, Twin Lake, MI 49457