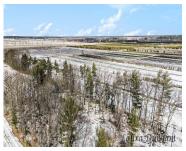

### 11525, FILLMORE, WEST OLIVE, MI, 49460

https://tuckerbenner.com

Picture your dream home nestled among mature trees on a serene 1.95-acre paradise in the Grand Haven School District. This untouched wooded lot offers the ideal blend of privacy and accessibility, with enough space to create your perfect outdoor sanctuary while still being part of a thriving community. Mature hardwoods provide natural shade and beauty, [...]