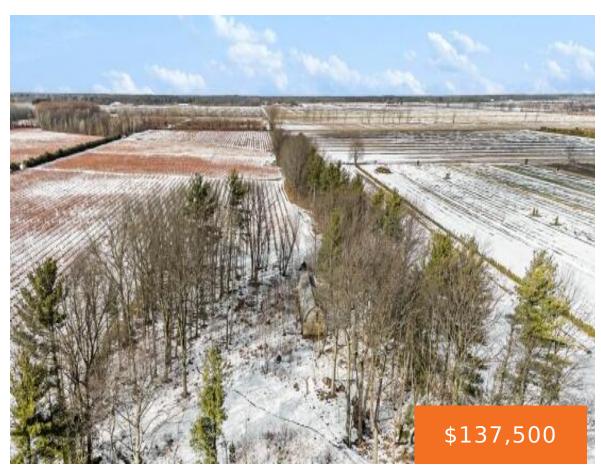

### 11525, FILLMORE, WEST OLIVE, MI, 49460

https://tuckerbenner.com

Picture your dream home nestled among mature trees on a serene 1.95-acre paradise in the Grand Haven School District. This untouched wooded lot offers the ideal blend of privacy and accessibility, with enough space to create your perfect outdoor sanctuary while still being part of a thriving community. Mature hardwoods provide natural shade and beauty, [...]