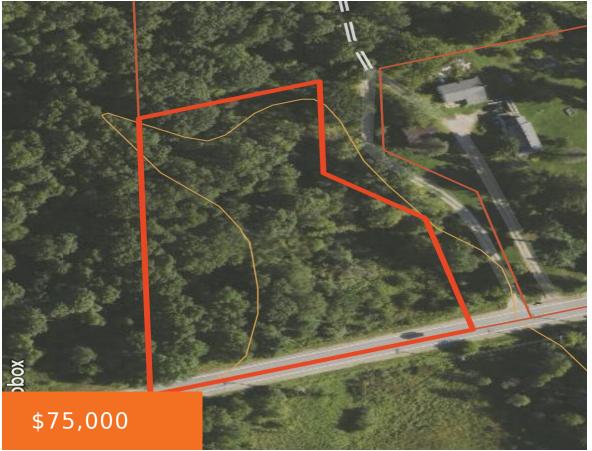

#### 11550, DAVISBURG RD, DAVISBURG, MI, 48350

https://tuckerbenner.com

Gorgeous wooded vacant land ready for you to build, hunt, and explore on! This Davisburg Road property has 2.2 acres to make your own. With varying elevation, gorgeous mature trees, and a babbling brook, this is great for a nature lover or just someone looking for some peace in Oakland County. Property is in Springfield [...]

# **Basics**

Category: Land

Status: Active

Lot size: 2.2 sq ft

County: Oakland

Type: Lot

Bathrooms: 0 baths

Lot Size Acres: 2.2 acres