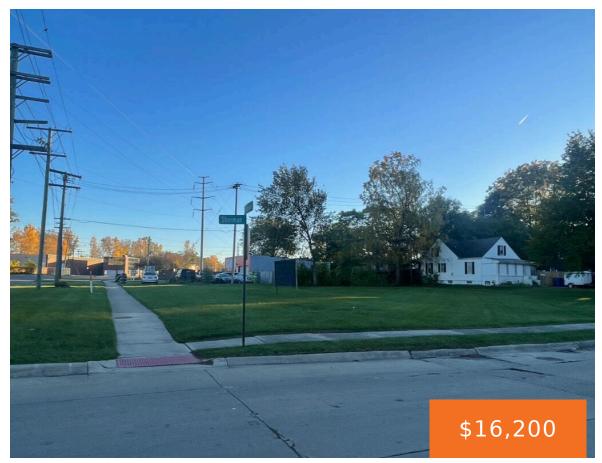

#### 11582, SHERMAN, WARREN, MI, 48089

https://tuckerbenner.com

Spacious corner vacant lot with small billboard already built in. Other businesses and homes adjacent to property. Great visibility. Large lot!

## Basics

| Category: Land             | Type: Commercial Land                               |
|----------------------------|-----------------------------------------------------|
| Status: Active             | Bathrooms: 0 baths                                  |
| Lot size: 0.26 sq ft       | Subdivision Name: ABBOTT & BEYMERS VICTORY PARK SUB |
| Lot Size Acres: 0.26 acres | County: Macomb                                      |

### **Amenities & Features**

Utilities: Water Available, Water Connected, Sewer Connected Lot Fe

Lot Features: Corner Lot

#### Miscellaneous

Road Surface Type: Paved Listing Terms: Cash, Conventional CrossStreet: Hoover