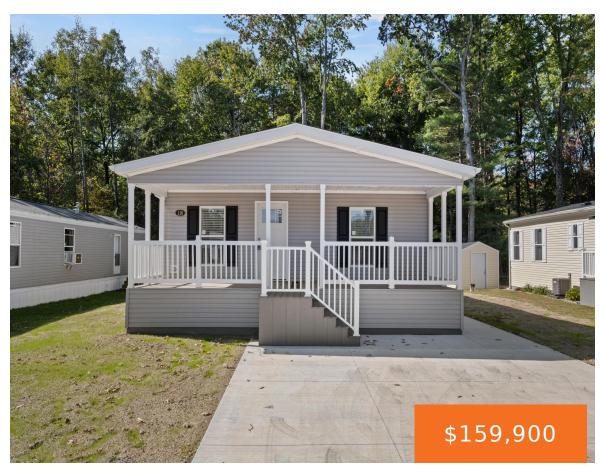

## **116, SAN SOUCI, SPARTA, MI, 49345**

https://tuckerbenner.com

Home is located in a park and the purchase transaction is subject to the park's approval of the buyer. MCM 855-377-7368

- 3 beds
- 2 baths
- Single Family Residence
- Residential
- Active
- 1568 sq ft

#### **Basics**

Category: Residential Type: Single Family Residence

Status: Active Bedrooms: 3 beds

Bathrooms: 2 baths Area: 1568 sq ft

**Lot size: 0** sq ft **Year built:** 2023

Bathrooms Full: 2 Lot Size Acres: 0 acres

# **Building Details**

**Building Area Total: 1568** sq ft **Construction Materials:** Vinyl Siding

Architectural Style: Mobile Sewer: Septic Tank

**Heating:** Forced Air **Stories:** 1

Basement: Slab