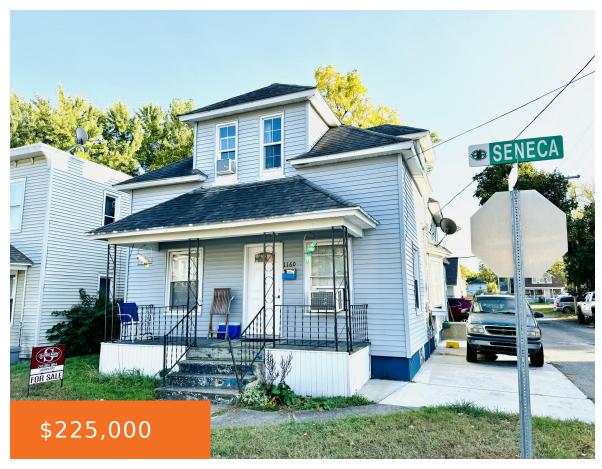

### 1160, SENECA, WYOMING, MI, 49509

https://tuckerbenner.com

Welcome to this 3 Bd 2 bath home in Wyoming, at close distance from school, shopping and restaurants. The main floor has a large living room area, a dining room, a nice sized kitchen, and a half bath. The kitchen has a tiled backsplash, and it has space to install a dishwasher. There is a [...]

- 3 beds
- 2 baths
- Single Family Residence
- Residential
- Active
- 1320 sq ft