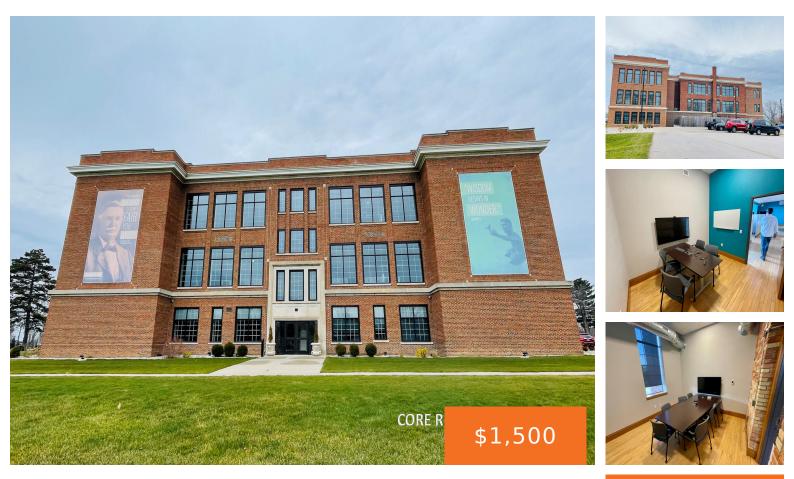

#### 1161, SOUTHERN, MUSKEGON, MI, 49441

https://tuckerbenner.com

This amazing 34,956 sq. ft. building sits in the middle of Nim's neighborhood. The site is a stone's throw away from the deep water port of Muskegon Lake and just 4 miles from our pristine Pere Marquette Park on Lake Michigan. This must-see building had both a high-end and high-tech complete remodel in 2018/2019 and [...]

### Basics

| Category: Commercial Lease | Type: Office                                                                      |
|----------------------------|-----------------------------------------------------------------------------------|
| Status: Active             | Bathrooms: 0 baths                                                                |
| Lot size: 2.99 sq ft       | Year built: 1912                                                                  |
| Lot Size Acres: 2.99 acres | <b>Business Type:</b> Professional Service, Professional/Office,<br>Institutional |
|                            |                                                                                   |

# **Building Details**

Building Area Total: 708 sq ft Sewer: Public Sewer Roof: Rubber Construction Materials: Brick, Stone Heating: Forced Air Number Of Buildings: 1