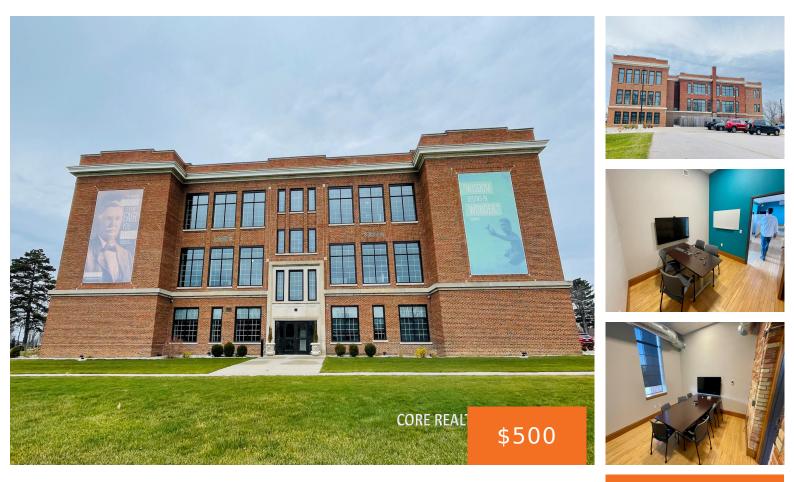

#### 1161, SOUTHERN, MUSKEGON, MI, 49441

https://tuckerbenner.com

This amazing 34,956 sq. ft. building sits in the middle of Nim's neighborhood. The site is a stone's throw away from the deep water port of Muskegon Lake and just 4 miles from our pristine Pere Marquette Park on Lake Michigan. This must-see building had both a high-end and high-tech complete remodel in 2018/2019 and [...]

### Basics

| Category: Commercial Lease | Type: Office                                                                      |
|----------------------------|-----------------------------------------------------------------------------------|
| Status: Active             | Bathrooms: 0 baths                                                                |
| Lot size: 2.99 sq ft       | Year built: 1912                                                                  |
| Lot Size Acres: 2.99 acres | <b>Business Type:</b> Professional Service, Professional/Office,<br>Institutional |
|                            |                                                                                   |

# **Building Details**

Building Area Total: 115 sq ft Sewer: Public Sewer Roof: Rubber Construction Materials: Brick, Stone Heating: Forced Air Number Of Buildings: 1

### **Amenities & Features**

**Utilities:** Phone Available, Natural Gas Available, Electricity Available, Cable Available, Phone Connected, Natural Gas Connected, Electricity Connected, Cable Connected, Water Available, Sewer Available, Storm Sewer, Broadband