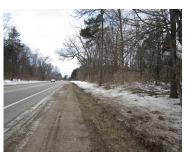

# **Miscellaneous**

CrossStreet: 120th and 112Th Ave Road Surface Type: Paved

Listing Terms: Cash, Conventional