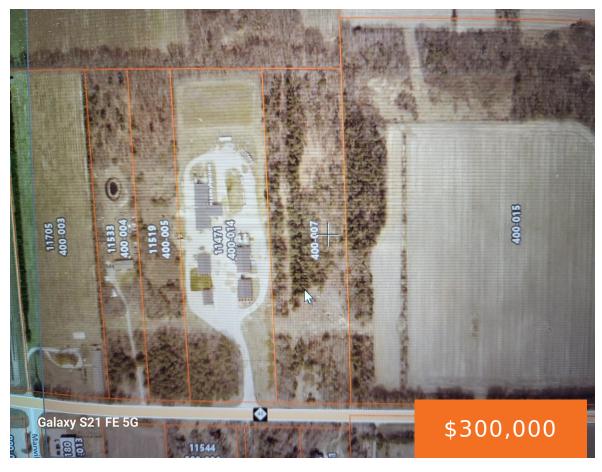

## 11610, LAKE MICHIGAN, WEST OLIVE, MI, 49460

https://tuckerbenner.com

COUNTRY LIVING AND MONSTER BUCKS 8.69 acre lot with lots of trees and a cleared area for a house and pole barn if you want one. With new Dollar General and JH Convenance stores just a short distance away. Natural gas in the street. 10-15 Min from Allendale, Grand Haven or Holland.

## **Basics**

Category: Land Type: Acreage

**Status:** Active Bathrooms: 0 baths

Lot Size Acres: 8.69 acres **Lot size: 8.69** sq ft

County: Ottawa

# **Miscellaneous**

CrossStreet: 120th and 112Th Ave Road Surface Type: Paved

Listing Terms: Cash, Conventional