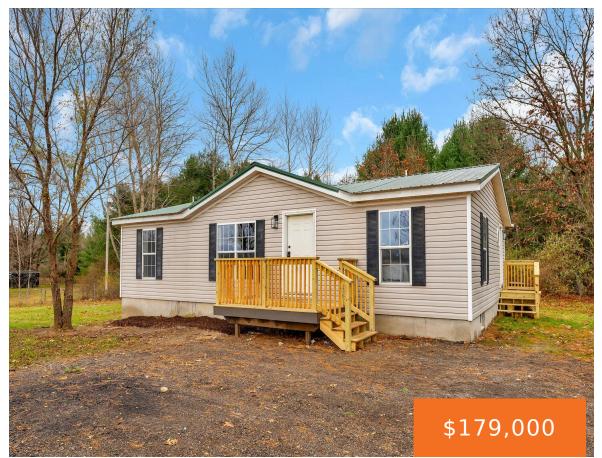

#### 11613, MUSKRAT, GREENVILLE, MI, 48838

https://tuckerbenner.com

- 3 beds
- 2 baths
- Single Family Residence
- Residential
- Active
- 1080 sq ft

×

Basics

Type: Single Family Residence Bedrooms: 3 beds Area: 1080 sq ft Year built: 2001 Lot Size Acres: 1.52 acres County: Montcalm

### **Building Details**

Building Area Total: 1080 sq ft Architectural Style: Ranch Heating: Forced Air Basement: Full Construction Materials: Vinyl Siding Sewer: Septic Tank Stories: 1