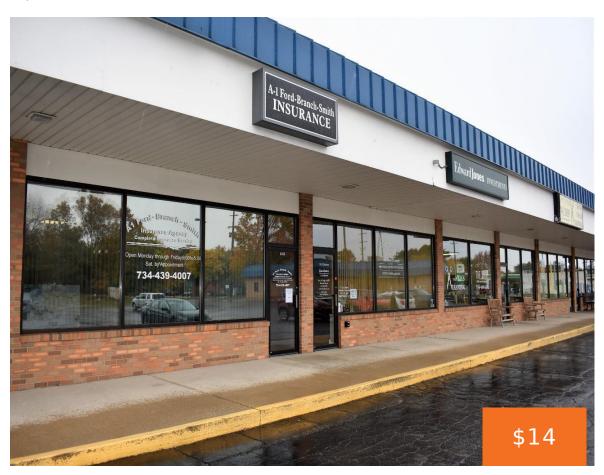

## 1162, DEXTER, MILAN, MI, 48160

https://tuckerbenner.com

Welcome to Milan and Dexter St. Plaza!!! Located just seconds from US23/Carpenter Road interchange, this 1200+sqft Retail or Office space offers spectacular exposure and a ton of foot traffic. The floor plan in this unit is currently set up with a large Reception area with light-filled front Windows, 3 Offices and/or Conference rooms, 1 Bathroom, [...]