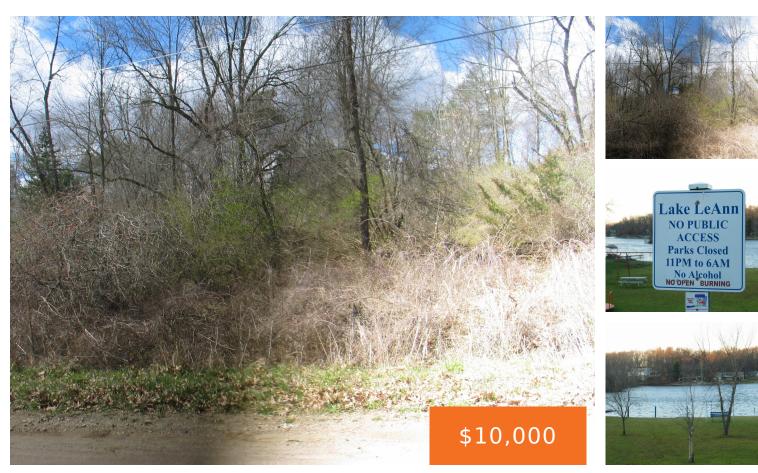

#### 11630, CRYSTAL LAKE, JEROME, MI, 49249

https://tuckerbenner.com

This lot overlooks Crystal Lake from a hill across the road from the lake. However, the lot has access to Lake LeAnn. The great thing about being part of the Lake LeAnn Community is that you can rent, for a small fee, a mooring space and leave your water craft in the the lake from [...]

# **Amenities & Features**

Utilities: None Connected, Electric<br/>AvailableAssociation Amenities: Beach Area, Pets Allowed,<br/>Boat LaunchWaterfront Features: All Sports, Assoc<br/>AccessLot Features: Rolling Hills, Buildable, Recreational,<br/>Wooded