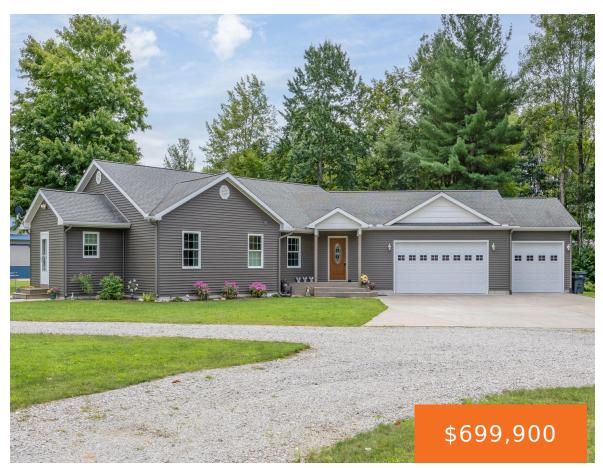

## 1166, TAXIWAY FOXTROT, LAKE CITY, MI, 49651

https://tuckerbenner.com

Custom Built 4 bedroom 3 bath Ranch style home located in Home Acres Sky Ranch No. 4 airport community. Home has too many features to list and truly is one of a kind. The main level open floor concept offers 3 bedrooms with one being currently utilized as a home office, a spacious eat in [...]

- 5 beds
- 3 baths
- Single Family Residence
- Residential
- Active
- 3800 sq ft

Status: Active

Bedrooms: 5 beds

Bathrooms: 3 baths

Area: 3800 sq ft

Year built: 2017

Subdivision Name: Home Acres Sky Ranch No. 4

Lot Size Acres: 2.2 acres

County: Missaukee Bathrooms Half: 1

# **Building Details**

**Building Area Total: 1950** sq ft **Construction Materials:** Vinyl Siding

Architectural Style: Ranch Sewer: Private Sewer, Septic System

**Heating:** Forced Air **Stories:** 1

Basement: Daylight, Full