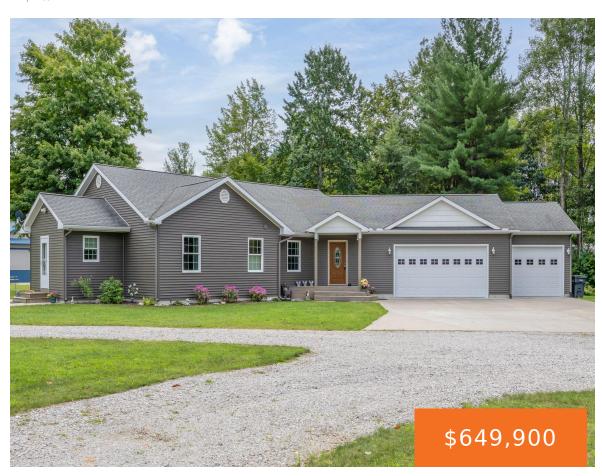

## 1166, TAXIWAY FOXTROT, LAKE CITY, MI, 49651

https://tuckerbenner.com

Custom Built 4 bedroom 3 bath Ranch style home located in Home Acres Sky Ranch No. 4 airport community. Home has too many features to list and truly is one of a kind. The main level open floor concept offers 3 bedrooms with one being currently utilized as a home office, a spacious eat in [...]

- 5 beds
- 3 baths
- Single Family Residence
- Residential
- Active
- 3800 sq ft

### **Basics**

Category: Residential Type: Single Family Residence

Status: Active Bedrooms: 5 beds

Bathrooms: 3 baths Area: 3800 sq ft

Lot size: 2.2 sq ft Year built: 2017

**Subdivision Name:** Home Acres Sky Ranch No. 4 **Bathrooms Full:** 2

# **Building Details**

**Building Area Total: 1950** sq ft **Construction Materials:** Vinyl Siding

Architectural Style: Ranch Sewer: Septic Tank

**Heating:** Forced Air **Stories:** 1

Roof: Asphalt Basement: Daylight, Full