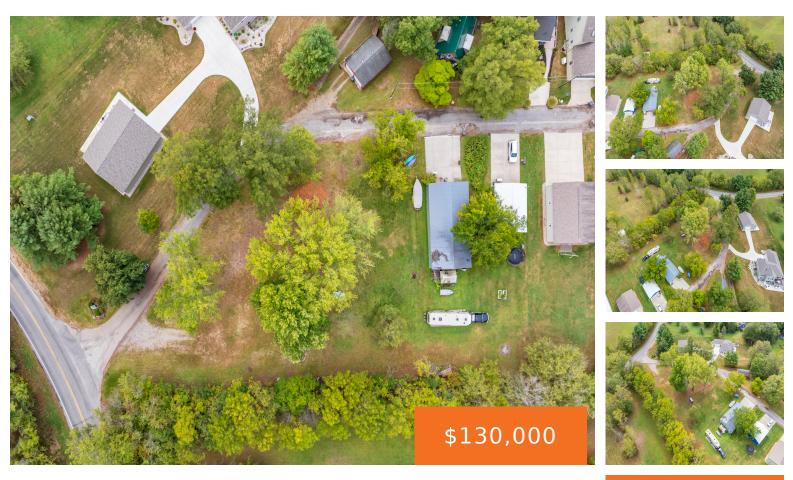

### 11693, BREEZY POINT, PLAINWELL, MI, 49080

https://tuckerbenner.com

Nice 1/2 acre parcel with 3 lots and views of beautiful Pine Lake! Do you live on Pine Lake or nearby and need extra space? Great spot to build a pole barn for extra storage or hobbies! Endless opportunities such as a guest house, barndominium, cottage, etc! Seller has done extensive cleanup to this land!

# **Amenities & Features**

**Utilities:** Sewer Available, Natural Gas Available, Electricity Available, None

Lot Features: Cleared, Corner Lot