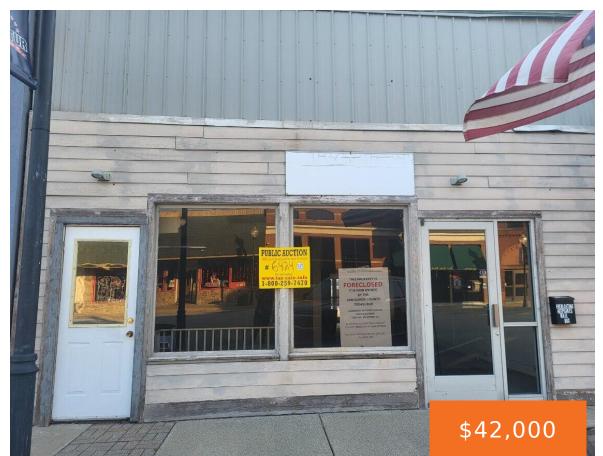

#### 117, PHELPS, DECATUR, MI, 49045

https://tuckerbenner.com

Here's your opportunity to start with a clean slate to open your own business! This commercial building, located in downtown Decatur, has large spacious open rooms, with private rooms in the back. Turn this building into your ideal business! Property is being sold as-is.

### **Basics**

Category: Commercial Sale

Status: Active

Lot size: 0.05 sq ft

Bathrooms Full: 1

Business Type: Other, Professional/Office, Professional Service,

Storage, Retail, Recreation

**Type:** Business

# **Building Details**

**Building Area Total: 1288** sq ft **Number Of Units Total:** 1

**Sewer:** Public Sewer **Heating:** Forced Air

 $\textbf{StoriesTotal: } 1 \\ \textbf{Number Of Buildings: } 1$ 