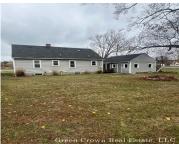

### 1173, BROADWAY, MUSKEGON, MI, 49441

https://tuckerbenner.com

This charming bungalow is the perfect place to call home! Recently updated throughout. Spacious fenced in lot with a patio area. Located in Mona Shores school district and next door to Leon J Lambert Park, housing play sets, soccer nets, and etc. Situated within walking distance to various businesses and restaurants, while still close to [...]

#### **Amenities & Features**

Laundry Features: In Basement Parking Features: Attached

**Garage Spaces:** 1 **WaterSource:** Public

**Lot Features:** Sidewalk, Adj to Public **Exterior Features:** Fenced Back, Patio, 3 Season