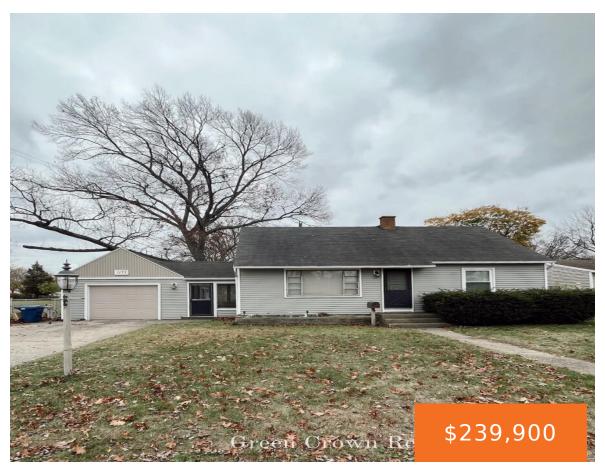

### 1173, BROADWAY, MUSKEGON, MI, 49441

https://tuckerbenner.com

This charming bungalow is the perfect place to call home! Recently updated throughout. Spacious fenced in lot with a patio area. Located in Mona Shores school district and next door to Leon J Lambert Park, housing play sets, soccer nets, and etc. Situated within walking distance to various businesses and restaurants, while still close to [...]

- 2 beds
- 2 baths
- Single Family Residence
- Residential
- Active
- 1938 sq ft