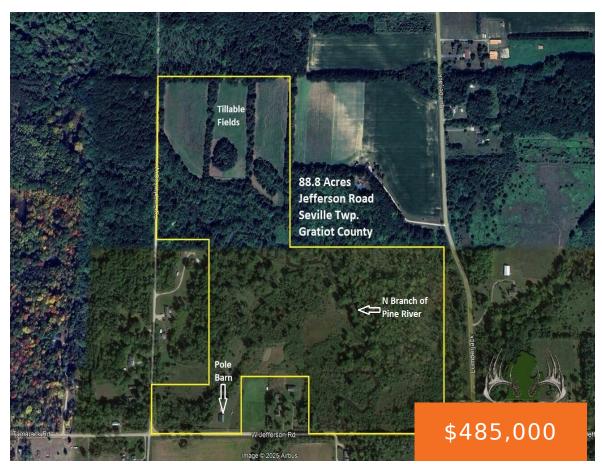

#### 11765, JEFFERSON ROAD, RIVERDALE, MI, 48877

https://tuckerbenner.com

Alright hunters and recreational enthusiasts, that property you have been searching for in central Michigan (NW Gratiot County to make it even better!!) is finally available and ready for it's next owner! This 88.8 acre property has everything already in place and is turn-key due to years of development and habitat improvements by the sellers [...]

# **Basics**

Category: Land

**Status:** Active

Lot size: 88.8 sq ft

County: Gratiot

Type: Acreage

Bathrooms: 0 baths

Lot Size Acres: 88.8 acres

## **Amenities & Features**

**Utilities:** Well, Electricity Connected **Waterfront Features:** 

River

Lot Features: Level, Rolling Hills, Low Bank, Recreational, Tillable,

Wetland Area, Wooded, Corner Lot