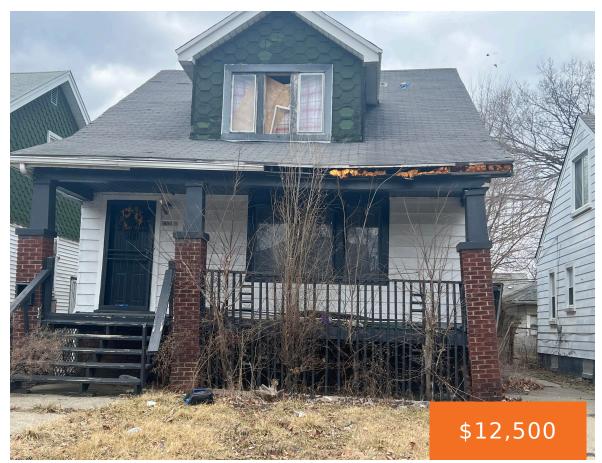

# 11791, MINDEN, DETROIT, MI, 48205

https://tuckerbenner.com

- 2 beds
- 1 bath
- Single Family Residence
- Residential
- Active
- 924 sq ft

×

Bathrooms: 1 bath Area: 924 sq ft
Lot size: 4356 sq ft Year built: 1927

Bathrooms Full: 1 Lot Size Acres: 0.1 acres

**Rooms Total:** 7 **County:** Wayne

### **Building Details**

Building Area Total: 924 sq ft Construction Materials: Aluminum Siding, Wood Siding

**Architectural Style:** Other **Sewer:** Public Sewer

**Heating:** Forced Air, Other **Stories:** 1