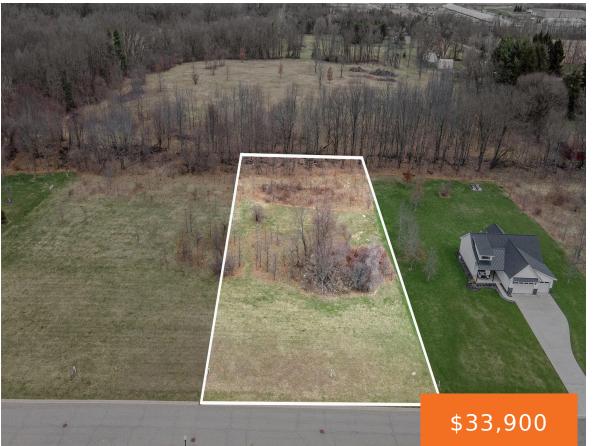

### **118, STONEGATE, BATTLE CREEK, MI, 49015**

https://tuckerbenner.com

Welcome to the prestigious Stonegate Development—a stunning 100-acre community on the desirable west side of Battle Creek. This 1+ Acre homesite offers the perfect blend of space, and convenience. The lot is flat and ready to build, with a beautiful backdrop of trees along the rear—ideal for those seeking a peaceful setting with a touch [...]

### Basics

Category: Land Status: Active Lot size: 1.12 sq ft County: Calhoun

Type: Lot Bathrooms: 0 baths Lot Size Acres: 1.12 acres