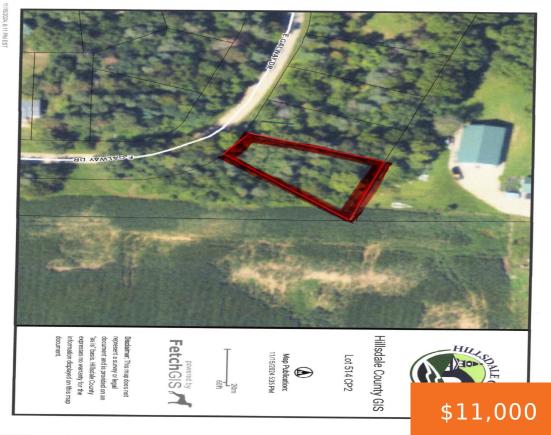

#### 11809, GALWAY, JEROME, MI, 49249

https://tuckerbenner.com

etchos 

Off the beaten path!! In area of lots of old woods, cornfield, deer & nature! Surveyed & recently reflagged. Back right corner is 2 rows into cornfield & marked. Like being off the grid, but not. Lake privileges come with paid Association dues of \$170 per year. Boat mooring is by paid lottery system. Check [...]

### Miscellaneous

Road Surface Type: Unimproved Listing Terms: Cash, Contract CrossStreet: East of Waldron Rd