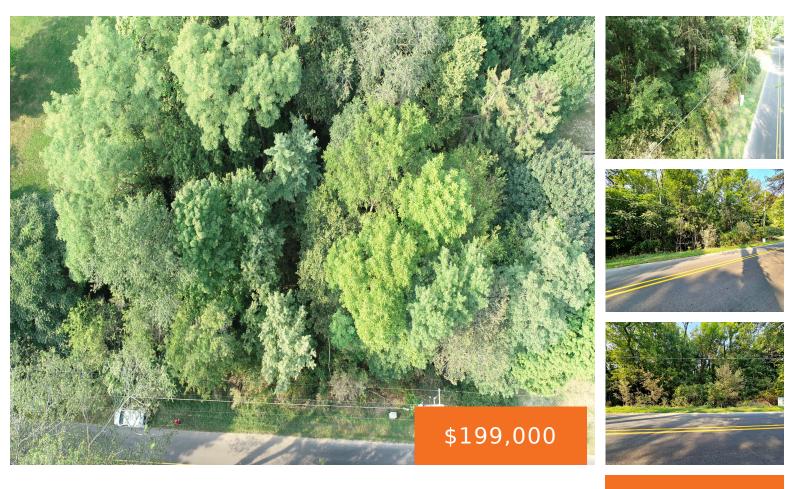

#### **11825, D AVENUE, RICHLAND, MI, 49083**

https://tuckerbenner.com

Prime piece of vacant real estate in Ross Township and Gull Lake Schools.

### Basics

Category: Land Status: Active Lot size: 0.68 sq ft County: Kalamazoo Type: Acreage Bathrooms: 0 baths Lot Size Acres: 0.68 acres