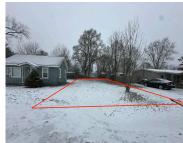

## 1183, NORTON, BURTON, MI, 48529

https://tuckerbenner.com

Discover an opportunity to invest in the future of the Flint area with this conveniently located vacant lot. Perfectly suited for a range of potential uses, this property offers a blank canvas for your vision. Situated in a community showing signs of growth and revitalization, this parcel presents a chance to position yourself in a [...]

### **Basics**

Category: Land Type: Lot

Status: Active Bathrooms: 0 baths

Lot size: 0.1 sq ft Lot Size Acres: 0.1 acres

County: Genesee

### **Amenities & Features**

Utilities: Phone Available, Storm Sewer, Water Available, Sewer Lot Features: Level, Cleared

Available, None