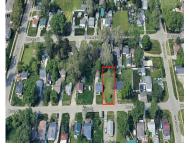

## 1183, NORTON, BURTON, MI, 48529

https://tuckerbenner.com

Discover an opportunity to invest in the future of the Flint area with this conveniently located vacant lot. Perfectly suited for a range of potential uses, this property offers a blank canvas for your vision. Situated in a community showing signs of growth and revitalization, this parcel presents a chance to position yourself in a [...]

### **Basics**

Category: Land Type: Lot

Status: Active Bathrooms: 0 baths

Lot size: 0.1 sq ft Lot Size Acres: 0.1 acres

County: Genesee