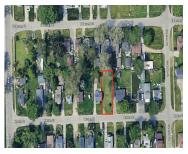

## 1183, NORTON, BURTON, MI, 48529

https://tuckerbenner.com

Discover an opportunity to invest in the future of the Flint area with this conveniently located vacant lot. Perfectly suited for a range of potential uses, this property offers a blank canvas for your vision. Situated in a community showing signs of growth and revitalization, this parcel presents a chance to position yourself in a [...]

### **Basics**

Category: Land Type: Lot

Status: Active Bathrooms: 0 baths

Lot size: 0.1 sq ft Lot Size Acres: 0.1 acres

County: Genesee