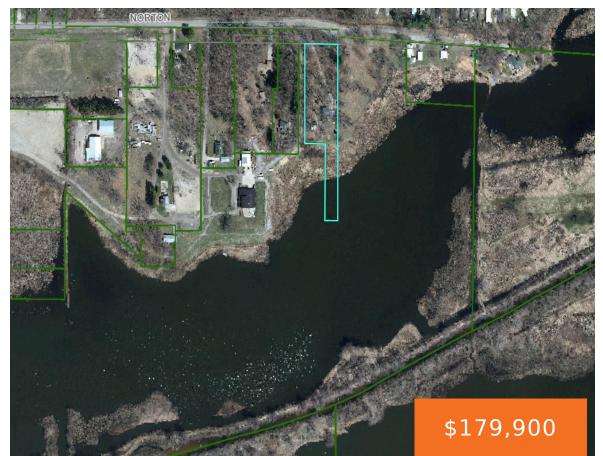

#### 1185, NORTON, NORTON SHORES, MI, 49444

https://tuckerbenner.com

Build your dream home! This lot is wooded with a long driveway from the road leads you to a perfect building site. Enjoy views of the wetlands and watch animals in your own back yard. The city says this lot could be split if a buyer wanted to build 2 homes. Home to be sold [...]

## **Basics**

Category: Land

**Status:** Active

Lot size: 2.13 sq ft

County: Muskegon

Type: Lot

Bathrooms: 0 baths

Lot Size Acres: 2.13 acres

#### **Amenities & Features**

Utilities: Well, Septic Waterfront Features: Pond

# **Miscellaneous**

CrossStreet: Getty & Airline Listing Terms: Cash, Conventional

Phone: (231)730-8781

Email: tuckerbennerteam@gmail.com

Address: 2747 Lakeshore Drive, Twin Lake, MI 49457