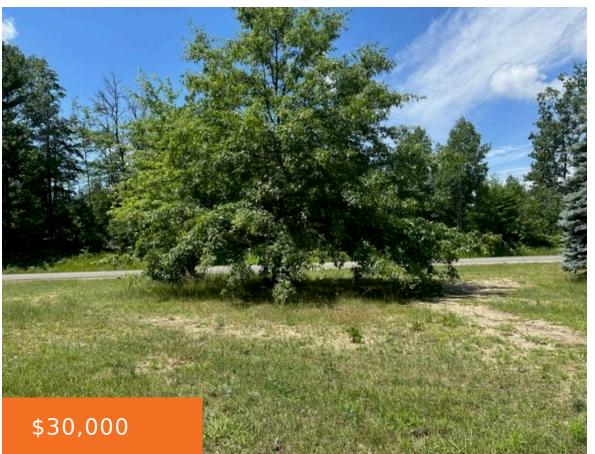

### 11852, CLARE, HARRISON, MI, 48625

https://tuckerbenner.com

Wooded 1.66 acres, Mixed Wooded, level and rolling. Across from and close to 1000's acres of State land, on Paved road. Previously had 2 Mobiles on the property. There is septic (that has not been used for years, condition unknown) and there was electric meters to both mobiles. This could be great place to build [...]