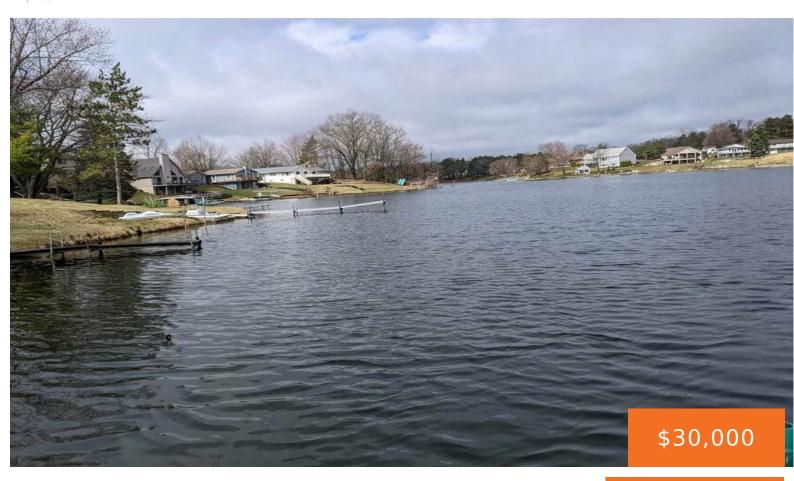

# 11860, LAKE SIDE DR, JEROME, MI, 49249

https://tuckerbenner.com

Great waterfront lot/lots on All-Sports Private Lake Leann. See MLS # 25010096 for additional adjacent waterfront lot!

- 0 baths
- Acreage
- Land
- Active

### **Basics**

Category: Land Type: Acreage

Status: Active Bathrooms: 0 baths

Lot size: 0.21 sq ft Lot Size Acres: 0.21 acres

County: Hillsdale

### **Amenities & Features**

**Utilities:** Natural Gas Available, Electricity Available, None **Waterfront Features:** Lake