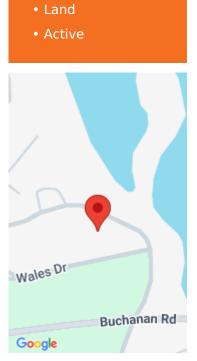

### **11875, TIMBERLANE DRIVE, CANADIAN LAKES, MI, 49346**

https://tuckerbenner.com



Beautiful building site overlooking West Side Park and the always picturesque Lake of the Clouds in Canadian Lakes! Large wooded lot with view possibilities! Build your dream home or take advantage of all the amenities Canadian Lakes has to offer as a lot owner.



• 0 baths

• Lot

#### Call us now

×

Phone: (231)730-8781 Email: tuckerbennerteam@gmail.com Address: 2747 Lakeshore Drive, Twin Lake, MI 49457

## Basics

Category: Land Status: Active Lot size: 0.5 sq ft County: Mecosta Type: Lot Bathrooms: 0 baths Lot Size Acres: 0.5 acres

# **Building Details**

Current Use: Residential, Recreational

## **Amenities & Features**

| <b>Utilities:</b> None Connected, Phone<br>Available, Natural Gas Available,<br>Electric Available, Cable Available,<br>Broadband Available | <b>Association Amenities:</b> Clubhouse, Airport Landing<br>Strip, Baseball Diamond, Beach Area, Campground,<br>Fitness Center, Golf Membership, Library, Meeting Room,<br>Pets Allowed, Restaurant/Bar, Sauna, Security, Skiing,<br>Storage, Boat Launch, Spa/Hot Tub, Indoor Pool, Tenni