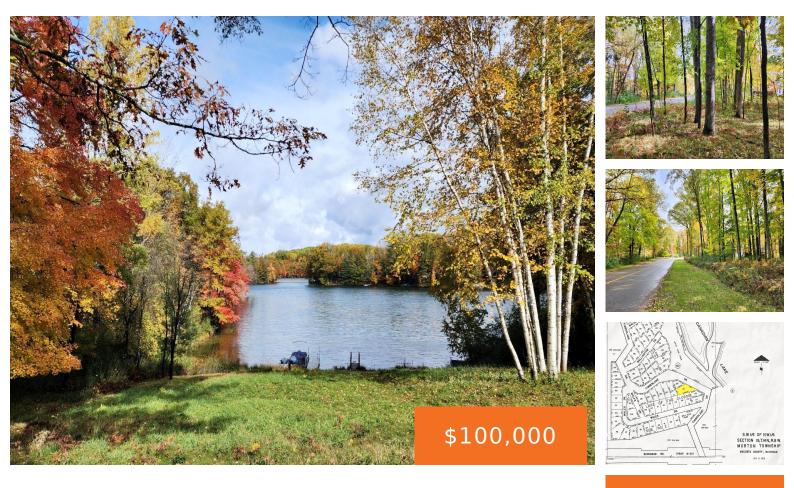

### **11875, TIMBERLANE DRIVE, CANADIAN LAKES, MI, 49346**

https://tuckerbenner.com

Beautiful building site overlooking West Side Park and the always picturesque Lake of the Clouds in Canadian Lakes! Large wooded lot with view possibilities! Build your dream home or take advantage of all the amenities Canadian Lakes has to offer as a lot owner.

## Basics

Category: Land Status: Active Lot size: 0.5 sq ft County: Mecosta Type: Lot Bathrooms: 0 baths Lot Size Acres: 0.5 acres

# **Building Details**

Current Use: Residential, Recreational

## **Amenities & Features**

| <b>Utilities:</b> None Connected, Phone<br>Available, Natural Gas Available,<br>Electric Available, Cable Available,<br>Broadband Available | <b>Association Amenities:</b> Clubhouse, Airport Landing<br>Strip, Baseball Diamond, Beach Area, Campground,<br>Fitness Center, Golf Membership, Library, Meeting Room,<br>Pets Allowed, Restaurant/Bar, Sauna, Security, Skiing,<br>Storage, Boat Launch, Spa/Hot Tub, Indoor Pool, Tennis<br>Court(s) |
|---------------------------------------------------------------------------------------------------------------------------------------------|---------------------------------------------------------------------------------------------------------------------------------------------------------------------------------------------------------------------------------------------------------------------------------------------------------|
| Waterfront Features: All Sports,<br>Assoc Access, Dock, No Wake,<br>Shared Frontage                                                         | <b>Lot Features:</b> Level, Buildable, Golf Community,<br>Recreational, Wooded                                                                                                                                                                                                                          |