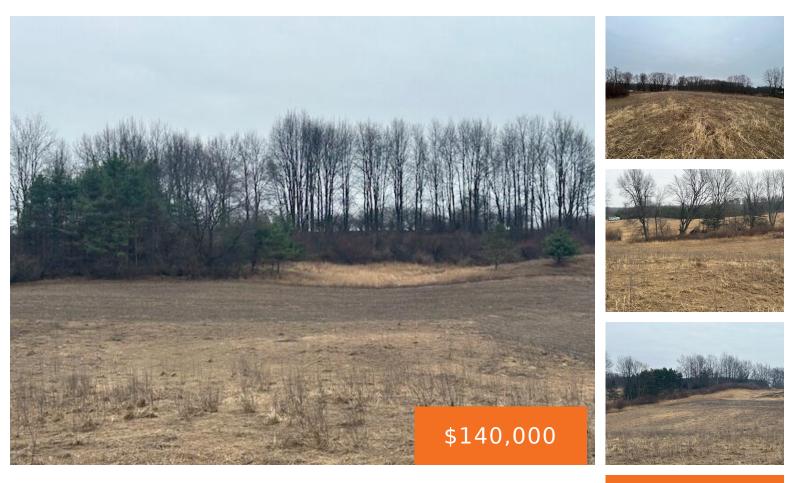

### 11876, 10TH, REMUS, MI, 49340

https://tuckerbenner.com

20 acres in the country. Ideal building sites, Excellent hunting with good mix of tillable vs wooded land. Great location between Mt Pleasant and Big Rapids with good access off paved roads. Hard to find parcel in this location.