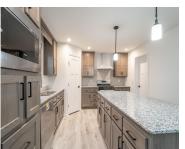

### 11892, M-43, DELTON, MI, 49046

https://tuckerbenner.com

Brand new modular situated in the Delton school District on 1.8 acre lot. Just outside the city limits of the quaint town of Delton. This home offers kitchen with an island eating area, new refrigerator and stove. Living room, 3 bedrooms and 2 full baths new carport.

### **Amenities & Features**

**Laundry Features:** None **Utilities:** Phone Available, Electricity Available,

Public Sewer, Broadband

Parking Features: Detached, Carport Garage Spaces: 2

WaterSource: Private Water Appliances: Refrigerator, Range, Microwave,

Dishwasher

Interior Features: Kitchen Island, Eat-in

Kitchen, Pantry

Cooling: Central Air