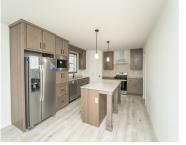

### 11892, M-43, DELTON, MI, 49046

https://tuckerbenner.com

Brand new modular situated in the Delton school District on 1.8 acre lot. Just outside the city limits of the quaint town of Delton. This home offers kitchen with an island eating area, new refrigerator and stove. Living room, 3 bedrooms and 2 full baths new carport.

### **Amenities & Features**

**Laundry Features:** None **Utilities:** Phone Available, Electricity Available,

Public Sewer, Broadband

Parking Features: Detached, Carport Garage Spaces: 2

WaterSource: Private Water Appliances: Refrigerator, Range, Microwave,

Dishwasher

Interior Features: Kitchen Island, Eat-in

Kitchen, Pantry

Cooling: Central Air