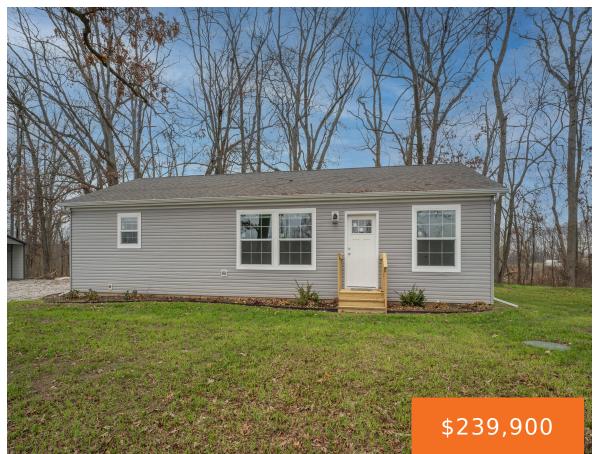

### 11892, M-43, DELTON, MI, 49046

https://tuckerbenner.com

Brand new modular situated in the Delton school District on 1.8 acre lot. Just outside the city limits of the quaint town of Delton. This home offers kitchen with an island eating area, new refrigerator and stove. Living room, 3 bedrooms and 2 full baths new carport.

- 3 beds
- 2 baths
- Single Family Residence
- Residential
- Active
- 1227 sq ft

# **Building Details**

Building Area Total: 1227 sq ft Construction Materials: Block, Vinyl Siding

**Architectural Style:** Ranch **Sewer:** Public Sewer

**Heating:** Forced Air **Stories:** 1

**Basement:** Crawl Space