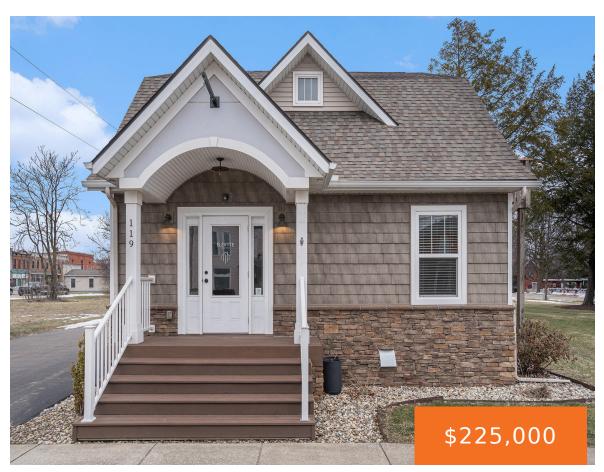

## 119, ELIZA, SCHOOLCRAFT, MI, 49087

https://tuckerbenner.com

Prime Commercial Building with Updated Apartment in Schoolcraft's Central Business District Exceptional investment opportunity in the heart of Schoolcraft! This updated commercial building offers a versatile main level space along with a fully renovated one-bedroom apartment upstairs. Whether you're looking to operate a business, generate rental income, or both—this property is a must-see! Property Highlights: [...]

### **Basics**

Category: Commercial Sale Type: Office

Status: Active Bathrooms: 2 baths

**Lot size: 0.51** sq ft **Year built:** 1910

Bathrooms Full: 2 Lot Size Acres: 0.51 acres

**Business Type:** Other, Professional/Office, Professional Service, **County:** Kalamazoo

# **Building Details**

**Building Area Total: 1660** sq ft **Number Of Units Total:** 2

Construction Materials: Vinyl Siding, Stone

Sewer: Septic Tank

Heating: Forced Air

StoriesTotal: 1660

**Building Features:** Bath Common Area, Multi User Facility **Roof:** Composition