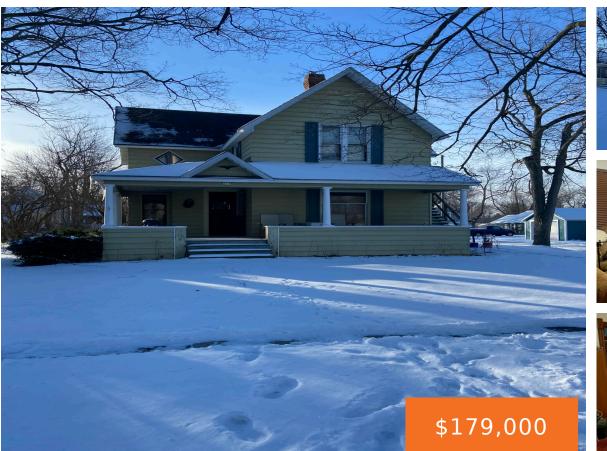

### 119, LOCUST, CLINTON, MI, 49236

https://tuckerbenner.com

- 4 beds
- 2 baths
- Single Family Residence
- Residential
- Active
- 2750 sq ft

×

Basics

Type: Single Family Residence Bedrooms: 4 beds Area: 2750 sq ft Year built: 1890 Lot Size Acres: 0.19 acres County: Lenawee

## **Building Details**

Building Area Total: 2750 sq ftConstruction Materials: Aluminum SidingArchitectural Style: TraditionalSewer: Public SewerHeating: Forced AirStories: 2Basement: Michigan BasementStories: 2

### **Amenities & Features**

| Laundry Features: Main Level, Upper<br>Level | <b>Utilities:</b> Natural Gas Connected, Cable Connected,<br>High-Speed Internet |
|----------------------------------------------|----------------------------------------------------------------------------------|
| Parking Features: Attached                   | Garage Spaces: 1                                                                 |
| WaterSource: Public                          | <b>Appliances:</b> Washer, Refrigerator, Range, Oven,<br>Dryer                   |
| Lot Features: Corner Lot                     | Exterior Features: Porch(es)                                                     |