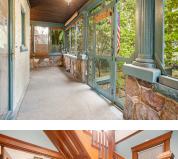

great curb appeal and a beautiful screened porch. Entering the home, you will

find classic charm with wood trim and wood floors underneath the carpet. The

- 4 beds
- 2 baths
- Single Family Residence
- Residential
- Active
- 1856 sq ft

#### Parking Features: Detached Garage Spaces: 2 Appliances: Dryer, Washer, Microwave, Range, Refrigerator

Exterior Features: Scrn Porch, Patio