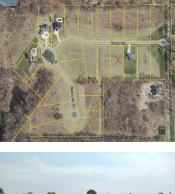

### **119, STONEGATE, BATTLE CREEK, MI, 49015**

https://tuckerbenner.com

Beautiful building lot in the desirable Stonegate neighborhood. Lot is over an acre and ready to build. Stonegate offers a country setting while remaining convenient to schools, shopping and easy access to I-94. Public utilities are available.

## **Basics**

Category: Land Status: Active Lot size: 1.14 sq ft Lot Size Acres: 1.14 acres Type: Lot Bathrooms: 0 baths Subdivision Name: Stonegate County: Calhoun