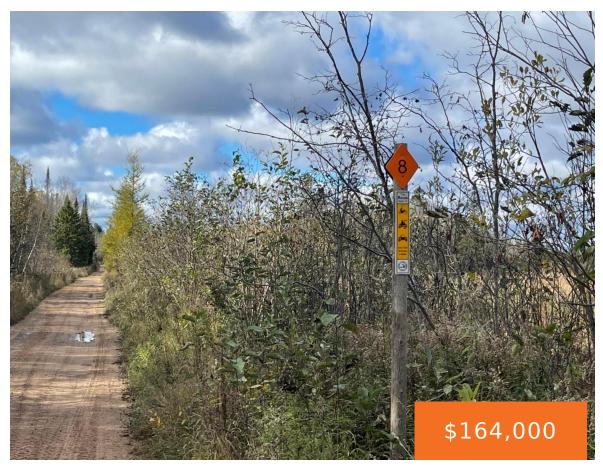

#### 11900, IRISH LINE, BRIMLEY, MI, 49715

https://tuckerbenner.com

Land for sale in the Upper Peninsula. Hunting land for sale in Chippewa County, Michigan. 164 +/- acres of woods and wetland and a rustic cabin make a perfect hunting and/or recreational getaway! Snowmobile trails are adjacent to the property for easy on-sledding and easy off. The casino isn't far away. Set-up bird camp, deer [...]

### **Basics**

Category: Land

**Status:** Active

Lot size: 164 sq ft

County: Chippewa

Type: Acreage

Bathrooms: 0 baths

Lot Size Acres: 164 acres

### **Amenities & Features**

**Utilities:** Electricity Available, None **Waterfront Features:** Pond,

Stream/Creek

Lot Features: Level, Recreational, Wetland Area, Wooded