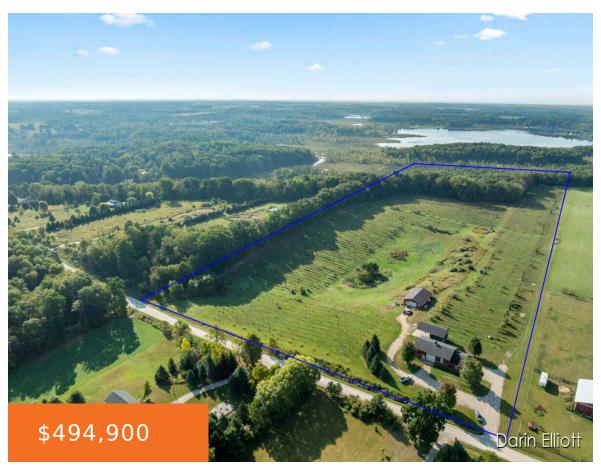

#### 11908, ELKINS, GREENVILLE, MI, 48838

https://tuckerbenner.com

Welcome to 11908 Elkins NE. Impossible to find 46 Acres of prime Kent County real estate with a beautiful country setting at the North end of Wabasis Lake. Property is currently a turnkey Hop Farm with unlimited other potential uses. Primary barn is  $40\times80$ , fully insulated with HVAC, 440 single & 440 converted 3-phase, and [...]