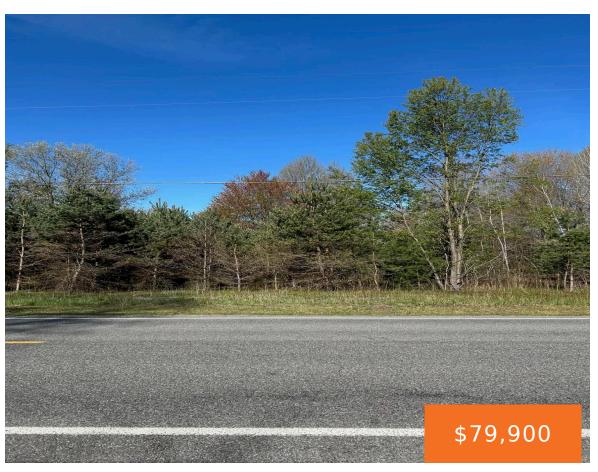

# 11909, LONG LAKE, SPARTA, MI, 49345

https://tuckerbenner.com

Beautiful wooded 1.25+- acre in a great location! Sparta schools, sandy soils, paved road, natural gas. Very nice building lot. Contingent on new survey and township split. Survey has been ordered. Hard to find setting and building location like this one! Seller has the right to call for highest and best offers.

### **Basics**

Category: Land Type: Acreage

Status: Active Bathrooms: 0 baths

Lot size: 1.25 sq ft Lot Size Acres: 1.25 acres

County: Kent

## **Miscellaneous**

Road Surface Type: Paved CrossStreet: Old School Forest/ Long Lake D

**Listing Terms:** Cash, Conventional

Call us now

×

Phone: (231)730-8781

Email: tuckerbennerteam@gmail.com

Address: 2747 Lakeshore Drive, Twin Lake, MI 49457