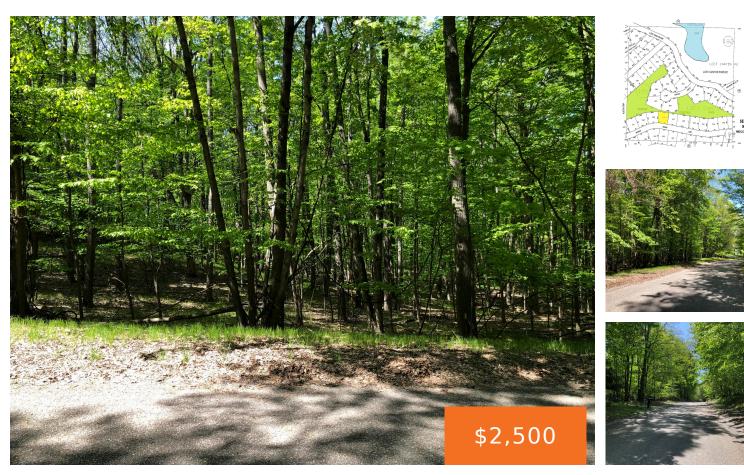

### 11914, BROKEN ARROW, CANADIAN LAKES, MI, 49346

https://tuckerbenner.com

Economical lot that is ready for you to start enjoying the "GOOD LIFE" in Canadian Lakes. This tranquil setting features gradual rolling hills with great canopy for a private and secluded setting. Within close proximity are the Highlands Golf Course, Canadian Lakes Castle, Lost Canyon Lake and much more! Membership and ownership in Canadian Lakes [...]

### Basics

Category: Land Status: Active Lot size: 0.4 sq ft Lot Size Acres: 0.4 acres

**Building Details** 

Current Use: Residential

### Miscellaneous

Road Surface Type: Paved CrossStreet: Broken Arrow / Trail Creek

Listing Terms: Cash, Conventional