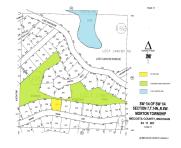

# **Basics**

Category: Land Type: Lot

**Status:** Active **Bathrooms: 0** baths

**Lot size: 0.4** sq ft **Subdivision Name:** Lost Canyon #2

Lot Size Acres: 0.4 acres County: Mecosta