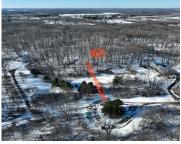

## **1192, STAGS LEAP, ANN ARBOR, MI, 48103**

https://tuckerbenner.com

Beautiful in every season, this densely wooded 10-acre property in Scio Township offers a peaceful retreat with lower twp taxes, minutes from Ann Arbor and Dexter. Tucked away on a quiet cul-de-sac in the Dexter school district, this serene setting is surrounded by nature yet close to shopping, dining. Take 194 to Detroit Metro 32 [...]