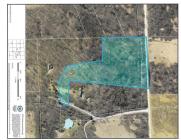

### **Basics**

Category: Land Type: Acreage

Status: Active Bathrooms: 0 baths

**Lot size: 10.04** sq ft **Subdivision Name:** Stags Leap

Lot Size Acres: 10.04 acres County: Washtenaw