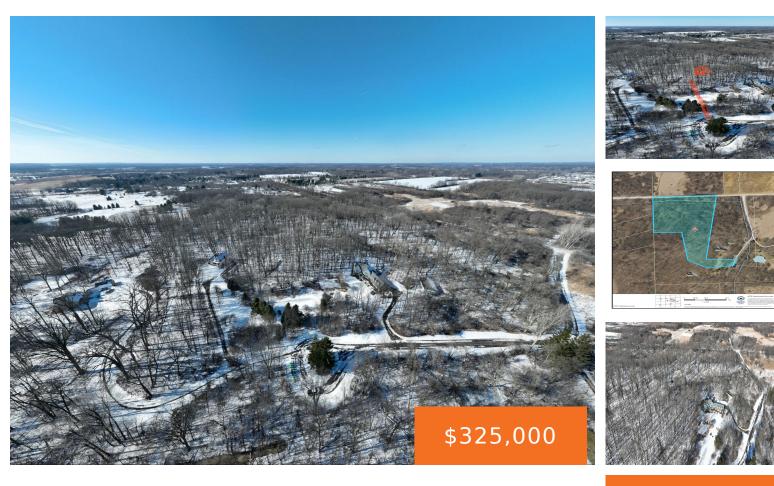

### 1192, STAGS LEAP, ANN ARBOR, MI, 48103

https://tuckerbenner.com

Nestled within a serene wooded environment on a secluded cul-de-sac, this picturesque property spans ten tranquil acres, offering a serene escape just moments away from the vibrant communities of Ann Arbor and Dexter. Immerse yourself in the beauty of nature while enjoying convenient access to urban amenities, including shopping, dining, and major expressways. Located within [...]

## Basics

Category: Land Status: Active Lot size: 10 sq ft County: Washtenaw Type: Acreage Bathrooms: 0 baths Lot Size Acres: 10 acres

## **Amenities & Features**

**Utilities:** Natural Gas Connected, Electric Connected, Broadband Available

Lot Features: Level, Buildable, Cul-De-Sac, Wetland Area, Wooded