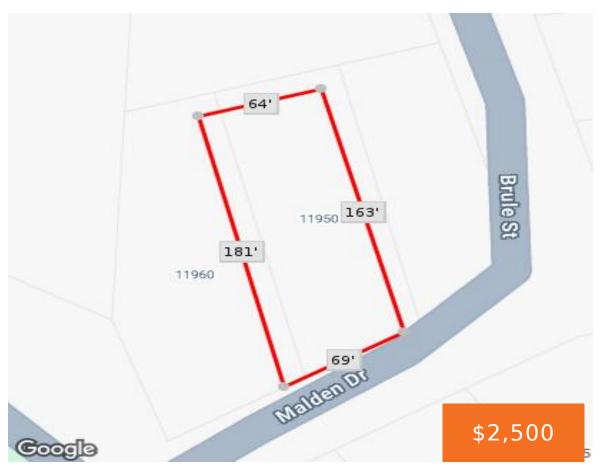

# 11950, MALDEN, CANADIAN LAKES, MI, 49346

https://tuckerbenner.com

Canadian Lakes is an amazing private northern Michigan community with so much to do! The amenities include lakes for boating, fishing, and just cruising, indoor/outdoor swimming pool, three golf courses, free golf, sledding hills, and much much more. Annual dues are approximately \$890 per year! Come join the fun!

## **Basics**

Category: Land Type: Lot

Status: Active Bathrooms: 0 baths

Lot size: 0.27 sq ft Lot Size Acres: 0.27 acres

County: Mecosta

#### Call us now

×

Phone: (231)730-8781

Email: tuckerbennerteam@gmail.com

Address: 2747 Lakeshore Drive, Twin Lake, MI 49457

CrossStreet: Timberlane Dr and Malden Listing Terms: Cash