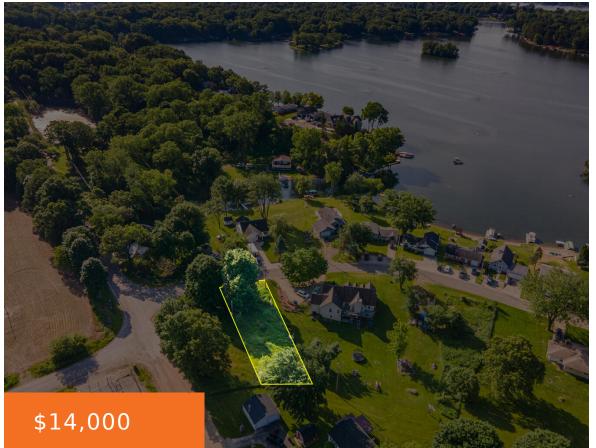

#### 11958, GREENBRIAR, JEROME, MI, 49249

https://tuckerbenner.com

Welcome to Lake Leann, an all-sport lake offering breathtaking wilderness vistas, secluded beach parks, and unparalleled fishing opportunities. Nestled on a corner lot, this property provides convenience for all your commutes. Purchase both lots together to create an expansive yard, ideal for boat storage and outdoor recreation. Live the lake life to the fullest!

## **Basics**

Category: Land

**Status:** Active

Lot size: 0.21 sq ft

County: Hillsdale

Type: Lot

Bathrooms: 0 baths

Lot Size Acres: 0.21 acres