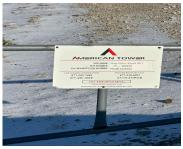

## 11960, CARPENTER RD, MILAN, MI, 48160

https://tuckerbenner.com

Prime 13.8-acre corner lot with high-traffic exposure and highway frontage on US-23. Zoned A-1 Agricultural, the property is located in low-tax York Township. See attached documents for the cell phone tower easement agreement.