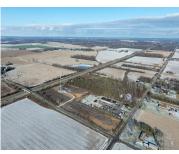

## 11960, CARPENTER RD, MILAN, MI, 48160

https://tuckerbenner.com

Prime 13.8-acre corner lot with high-traffic exposure and highway frontage on US-23. Zoned A-1 Agricultural, the property is located in low-tax York Township. See attached documents for the cell phone tower easement agreement.

# **Miscellaneous**

Road Surface Type: Paved CrossStreet: Carpenter Rd & Willow Rd

**Listing Terms:** Cash, Conventional