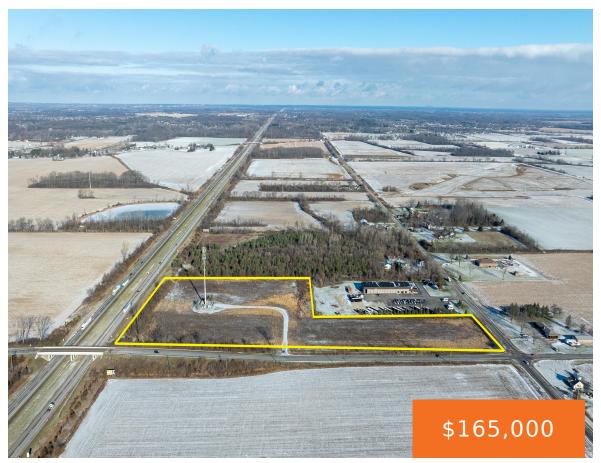

## 11960, CARPENTER RD, MILAN, MI, 48160

https://tuckerbenner.com

Prime 13.8-acre corner lot with high-traffic exposure and highway frontage on US-23. Zoned A-1 Agricultural, the property is located in low-tax York Township. See attached documents for the cell phone tower easement agreement.

# **Miscellaneous**

Road Surface Type: Paved CrossStreet: Carpenter Rd & Willow Rd

**Listing Terms:** Cash, Conventional