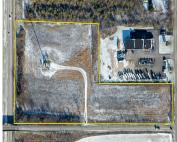

## 11960, CARPENTER RD, MILAN, MI, 48160

https://tuckerbenner.com

Prime 13.8-acre corner lot with high-traffic exposure and highway frontage on US-23. Zoned A-1 Agricultural, the property is located in low-tax York Township. See attached documents for the cell phone tower easement agreement.

# **Miscellaneous**

Road Surface Type: Paved CrossStreet: Carpenter Rd & Willow Rd

**Listing Terms:** Cash, Conventional