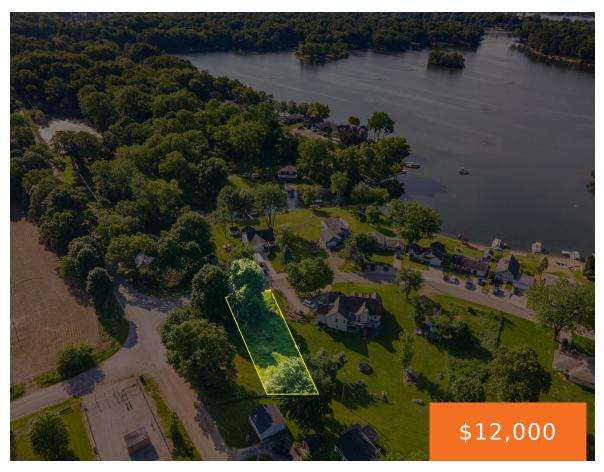

# 11968, GREENBRIAR, JEROME, MI, 49249

https://tuckerbenner.com

Welcome to Lake Leann, an all-sport lake offering breathtaking wilderness vistas, secluded beach parks, and unparalleled fishing opportunities. Close to mooring sites which allow you by yearly lottery to have a dock placed in either lake year round. Nestled on a double corner lot, this property provides convenience for all your commutes. With both lots [...]

# **Basics**

Category: Land Type: Lot

Status: Active Bathrooms: 0 baths

**Lot size: 0.44** sq ft **Subdivision Name:** Greenbriar

Lot Size Acres: 0.44 acres County: Hillsdale

# **Amenities & Features**

**Utilities:** Broadband, None **Association Amenities:** Beach Area, Pets Allowed, Boat Launch

Waterfront Features: Lake Lot Features: Corner Lot