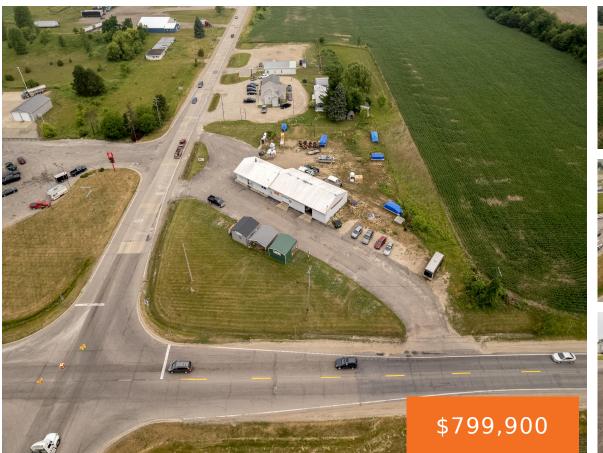

#### 11994, GRAND LEDGE, LAKE ODESSA, MI, 48849

https://tuckerbenner.com

Amazing business opportunity in Woodbury, Michigan. Located just East of Lake Odessa at the intersection of M43/M66 & M50 this sport shop & small engine repair has existed for nearly 50 years. It's time for the current owner to retire, this profitable business has served the them well. You could make your small business owning [...]

## Miscellaneous

**CrossStreet:** M-43/M-66 & M-50

Listing Terms: Conventional, Cash